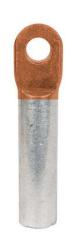

# **BI-Metal**

By Hubbell Power Systems Catalog # 625LUGB26

BI-Metal Lug, 600A, Conductor Range = 3/0 Stranded or Compressed and 4/0 Compact

#### General

Connector Type Bi-Metal

Type 600Amp DeadBreak

**Dimensions** 

Weight 1.01 lb

**Electrical Ratings** 

Current Rating 600 A