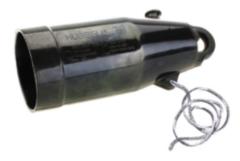

# Insualting Cap (900A)

By Hubbell Power Systems Catalog # 925IC

25kV Insulating Cap with Copper Insert

#### General

Type UPC Insualting Cap 096359439158