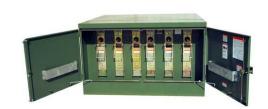

# **Features**

- The AIS Switch is a true deadfront design with a sealed switching compartment, utilizing air as the insulating medium along with a deadfront connector system.
- This combination minimizes electrical exposure to work crews and the public, reduces outages, reduces maintenance requirements and provides the most cost effective solution for 15kV and 25kV underground system sectionalizing.
- The AIS has been tested to rigorous specifications of the Standard for Deadfront Padmounted Switchgear, ANSIC37.72.

## General

Connector 600A Deadbreak

EU RoHS Indicator No.

UPC 096359005575

### **Electrical Ratings**

Amperage Rating 600 A
BIL 95 kV
kV Class 15 kV