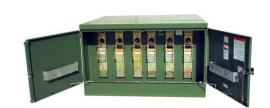

# AIS-9 15KV, 600A Deadbreak, SM-20 Fuse Mounting/SML20 End Fittings, Removable Bushings

By Hubbell Power Systems Catalog # A090A2HC1

## **Features**

- The AIS Switch is a true deadfront design with a sealed switching compartment, utilizing air as the insulating medium along with a deadfront connector system.
- This combination minimizes electrical exposure to work crews and the public, reduces outages, reduces maintenance requirements and provides the most cost effective solution for 15kV and 25kV underground system sectionalizing.
- The AIS has been tested to rigorous specifications of the Standard for Deadfront Padmounted Switchgear, ANSIC37.72.