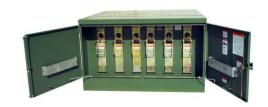

# AIS-9 15KV, 600A Deadbreak, SM-20 Fuse Mounting/SML20 End Fittings, Stainless Steel

By Hubbell Power Systems Catalog # A090A2HF

#### **Features**

- The AIS Switch is a true deadfront design with a sealed switching compartment, utilizing air as the insulating medium along with a deadfront connector system.
- This combination minimizes electrical exposure to work crews and the public, reduces outages, reduces maintenance requirements and provides the most cost effective solution for 15kV and 25kV underground system sectionalizing.
- The AIS has been tested to rigorous specifications of the Standard for Deadfront Padmounted Switchgear, ANSIC37.72.

## General

Connector 600A Deadbreak Enclosure Type Stainless Steel