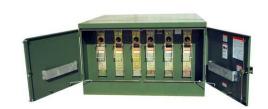

# AIS-9 15KV, 600A Deadbreak, SM-4Z Fuse Mounting/SM4Z End Fittings, Stainless Steel

By Hubbell Power Systems Catalog # A090A4HF

## **Features**

- The AIS Switch is a true deadfront design with a sealed switching compartment, utilizing air as the insulating medium along with a deadfront connector system.
- This combination minimizes electrical exposure to work crews and the public, reduces outages, reduces maintenance requirements and provides the most cost effective solution for 15kV and 25kV underground system sectionalizing.
- The AIS has been tested to rigorous specifications of the Standard for Deadfront Padmounted Switchgear, ANSIC37.72.