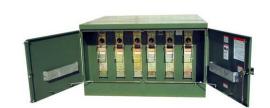

# AIS-11 15KV, 600A Deadbreak, SM-20 Fuse Mounting, Removable Bushings, Auto Door Latch

By Hubbell Power Systems Catalog # A110A20C1D1

## **Features**

- The AIS Switch is a true deadfront design with a sealed switching compartment, utilizing air as the insulating medium along with a deadfront connector system.
- This combination minimizes electrical exposure to work crews and the public, reduces outages, reduces maintenance requirements and provides the most cost effective solution for 15kV and 25kV underground system sectionalizing.
- The AIS has been tested to rigorous specifications of the Standard for Deadfront Padmounted Switchgear, ANSIC37.72.

### General

Connector

600A Deadbreak

#### **Electrical Ratings**

Amperage Rating 600 A
BIL 95 kV
kV Class 15 kV