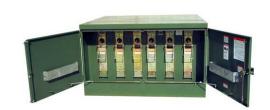

# AIS-11 15KV, 600A Deadbreak, SM-4Z Fuse Mounting/SM4Z End Fittings, Well Inserts

By Hubbell Power Systems Catalog # A110A4HI

## **Features**

- The AIS Switch is a true deadfront design with a sealed switching compartment, utilizing air as the insulating medium along with a deadfront connector system.
- This combination minimizes electrical exposure to work crews and the public, reduces outages, reduces maintenance requirements and provides the most cost effective solution for 15kV and 25kV underground system sectionalizing.
- The AIS has been tested to rigorous specifications of the Standard for Deadfront Padmounted Switchgear, ANSIC37.72.