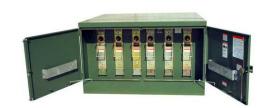

# AIS-3 25KV, 600A Deadbreak, No Fusing

By Hubbell Power Systems Catalog # B030A00

25kV rated; AIS-3 configuration; 600A deadbreak bushing; No fusing

### **Features**

- The AIS Switch is a true deadfront design with a sealed switching compartment, utilizing air as the insulating medium along with a deadfront connector system.
- This combination minimizes electrical exposure to work crews and the public, reduces outages, reduces maintenance requirements and provides the most cost effective solution for 15kV and 25kV underground system sectionalizing.
- The AIS has been tested to rigorous specifications of the Standard for Deadfront Padmounted Switchgear, ANSIC37.72.