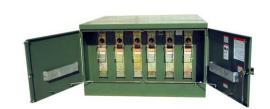

# AIS-9 25KV, 600A Deadbreak, SM-20 Fuse Mounting/SML20 End Fittings, Well Inserts

By Hubbell Power Systems Catalog # B090A2HI

## **Features**

- The AIS Switch is a true deadfront design with a sealed switching compartment, utilizing air as the insulating medium along with a deadfront connector system.
- This combination minimizes electrical exposure to work crews and the public, reduces outages, reduces maintenance requirements and provides the most cost effective solution for 15kV and 25kV underground system sectionalizing.
- The AIS has been tested to rigorous specifications of the Standard for Deadfront Padmounted Switchgear, ANSIC37.72.