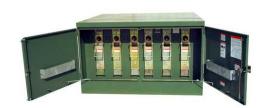

# AIS-12 25KV, 600A Deadbreak, SM-20 Fuse Mounting

By Hubbell Power Systems Catalog # B120A20

## **Features**

- The AIS Switch is a true deadfront design with a sealed switching compartment, utilizing air as the insulating medium along with a deadfront connector system.
- This combination minimizes electrical exposure to work crews and the public, reduces outages, reduces maintenance requirements and provides the most cost effective solution for 15kV and 25kV underground system sectionalizing.
- The AIS has been tested to rigorous specifications of the Standard for Deadfront Padmounted Switchgear, ANSIC37.72.