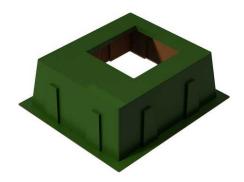

# Fiberglass Transformer Box Pad, 34"x34"x15"

By Hubbell Power Systems Catalog # BB3434152224A00

Hubbell Box Pads and Ground Sleeves provide a means to securely anchor and support the weight of pad-mounted electrical equipment.

\*Representative Image

## Features

- The large, open interior affords for additional cable looping and ease of installation
- They are designed to be directly buried and protect against frost heave where applicable
- Hubbell provides a full line of Box Pads and Ground Sleeves utilizing different materials to meet your needs