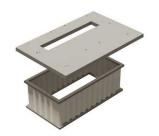

# Pad Vault, Two Piece, 74"x114"x40"

By Hubbell Power Systems Catalog # PE7411041275605

Hubbell Cable Vaults and Pads are a two piece system designed to work with pad-mounted switchgear. They provide both a foundation for cabinet mounting as well as a ground sleeve for cable looping and protection.

### **Features**

- Derived from a corrugated fiberglass base and polymer concrete flat pad top
- Hubbell Cable Vaults and Pads are a lightweight alternative to pre-cast or pour-in-place concrete