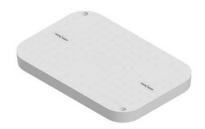

# PG2436 SMC Cover, Tier 22

By Hubbell Power Systems Catalog # SM2436HH00009

Quazite load rated and ANSI/SCTE 77 certified enclosure assemblies house and protect critical utility components for the Commercial & Industrial, Communications, Electric Utility and Water markets nationwide.

\*Representative Image

## **Features**

- Meets ANSI/SCTE 77
- · Lighweight cover
- Durable construction
- Stainless steel hex head or Penta hardware
- Custom logos available

### General

Load Rating (ANSI Tier) T22

## **Dimensions**

Length 36 in Width 24 in