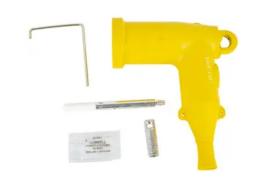

# 15kV Class Grounding Elbow 1/0 lug

By Hubbell Power Systems Catalog # 215GE6

15kV Class Grounding Elbow with probe and copper lug for 1/0 grounding cable