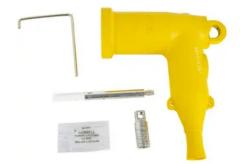

# 15kV Class Grounding Elbow 2/0 lug

By Hubbell Power Systems Catalog # 215GE7

15kV Class Grounding Elbow with probe and copper lug for 2/0 grounding cable