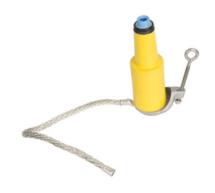

# 25kV Class Grounding Bushing Housing

By Hubbell Catalog # 225GBHSG

25kV Class Grounding Bushing Housing

#### General

Connector Type Copper

Type Grounding Bushing UPC 096359392705