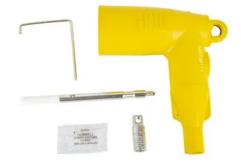

# 25kV Class Grounding Elbow, 2/0 lug

By Hubbell Power Systems Catalog # 225GE7

 $25 \rm kV$  Class Grounding Elbow, with probe and copper lug for 2/0 grounding cable

#### General

Catalog Number Connector Type UPC 225GE7 Copper Grounding Elbow 096359645825