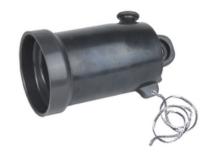

# **600A Insulating Cap**

By Hubbell Catalog # 625ICSP

Short Insulating Cap with Permanent Stud, 600A