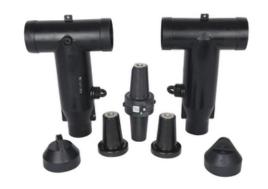

# Modular Splice Kit w/ Test Point, Two Way

By Hubbell Catalog # 625L2T

600 Amp Two-way Modular Splice Kit with Test Point.