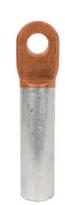

# **BI-Metal**

By Hubbell Power Systems Catalog # 625LUGB26

BI-Metal Lug, 600A, Conductor Range = 3/0 Stranded or Compressed and 4/0 Compact