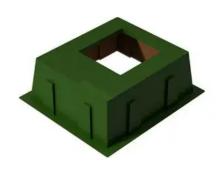

## Fiberglass Box Pad, 36"x36"x24"

By Hubbell Power Systems Catalog # BB3636241220A00

Hubbell Box Pads and Ground Sleeves provide a means to securely anchor and support the weight of pad-mounted electrical equipment.

### **Features**

- The large, open interior affords for additional cable looping and ease of installation
- They are designed to be directly buried and protect against frost heave where applicable
- Hubbell provides a full line of Box Pads and Ground Sleeves utilizing different materials to meet your needs