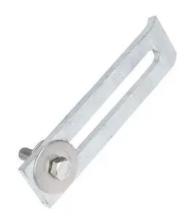

## Cleat, Hold Down Bracket, 4.25"

By Hubbell Power Systems Catalog # EMHOTB3

Hubbell Box Pads and Ground Sleeves provide a means to securely anchor and support the weight of pad-mounted electrical equipment.

## General

Catalog Number EMHOTB3 Insulated? No Material Metal

\*Representative Image

UPC 662037196219

**Dimensions** 

Length 4.25 in

**Certifications And Compliance** 

Buy America(n) Qualified TAA Compliant (All status valid