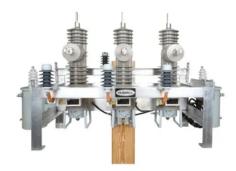

# Liberty™ Three Phase Independent Phase Recloser

By Hubbell Power Systems

27kV, 150kV BIL, 800A, 16kA Three-Phase Independent Phase Recloser. The Liberty<sup>™</sup> IPR consists of three vacuum fault interrupters with the maintenance-free benefits of a solid dielectric insulated device.

# Features

- Solid Dielectric Vacuum Interrupter Technology
- Integrated Sensing (6 Voltage Sensors and 3 Current Sensors)
- Semaphore
- Manual Operation and Lockout Handle
- Our One Hubbell site-ready solution offers an integrated solution consisting of controllers, cables, and switching devices assembled, configured, integrated, and tested ready to meet your needs

### Application

The LIBERTY<sup>™</sup> HB Independent Phase Recloser is a site-ready solution that can be customized to fit your application. The IPR is designed for three-phase fault interrupting applications