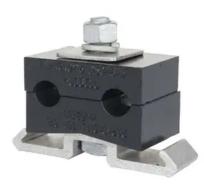

#### \*Representative Image

### Features

- Downlead clamp with urethane rubber halves secures cables to structure without damaging fibers
- Designed for curved or flat surfaces and accepts up to 5/8" bolt
- Clamps available for cable diameters from 0.375"(9.5mm) up to 1.20" (30.5mm)
- Available as clamp blocks only, clamp blocks with mounting hardware or mounting hardware only
- Available in order increments of 10 clamps