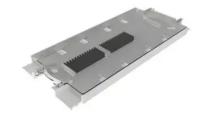

# Plastic Splice Tray 288 Mass Fusion Wide Size

By Hubbell Power Systems Catalog # PSCSTPR288

Plastic Splice Tray with 288 Mass Fusion Splice Capacity, Wide Size

#### **Features**

- Includes: Tray, Lid, two 12 Position Mass Fusion Splice Chips,
  Zip Ties and Felt
- Tray ABS w/ integrated fiber routing and chip retention tabs
- Lid Clear Polystyrene
- Splice Chips EPDM w/ high performance tape