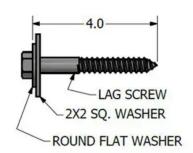

#### **Features**

• Lag Screw Kit ("L" suffix)

• Includes:  $4" \times 1/2"$  lag screw, round flat washer, and  $2" \times 2"$  square washer