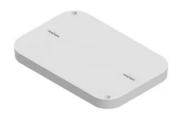

# PG2436 SMC Cover, Tier 22

By Hubbell Power Systems Catalog # SM2436HH00009

Quazite load rated and ANSI/SCTE 77 certified enclosure assemblies house and protect critical utility components for the Commercial & Industrial, Communications, Electric Utility and Water markets nationwide.

### \*Representative Image

Load Rating (ANSI Tier) T22