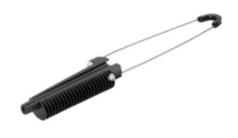

# **RPX® Wedge Deadend**

By Hubbell Power Systems Catalog # WEGRPX

Wedge Style Deadend for RPX® Cable

# \*Representative Image

#### **Features**

- Easy, quick, and safe deadending of RPX® cable
- Installation take seconds with no special tools
- Standard pack: 30

# Application

Deadending of RPX® cable