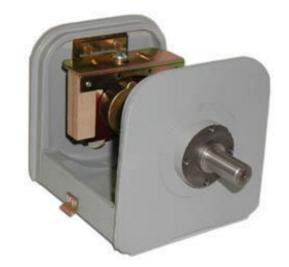

# HC00704820 Speed Switch 2200-PRD-031-11

By Hubbell Industrial Controls Catalog # HC00704820

TYPE 2200 SPEED RESPONSIVE SWITCH, PR SERIES, CENTRIFUGAL ACTION, FLYWEIGHT OPERATED, NON-DIRECTIONAL SPDT-2 N.O./N.C. DC CONTACTS, AUTOMATIC RESET

#### General

Enclosure Type Cast Iron End Plates & Frame

with Steel Wrap Cover

Series 2200, PR

Type Non-Directional, DC