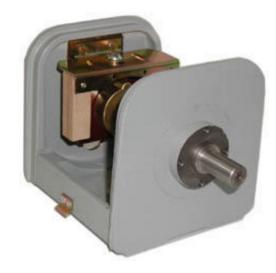

# HC00704825 SPD SWITCH 2200-PRD-031-11WP-WATERPROOF

By Hubbell Industrial Controls Catalog # HC00704825

TYPE 2200 SPEED RESPONSIVE SWITCH, PR SERIES, CENTRIFUGAL ACTION, FLYWEIGHT OPERATED, NON-DIRECTIONAL SPDT-2 N.O./N.C. DC CONTACTS, AUTOMATIC RESET

### General

| Enclosure Type | Cast Iron End Plates & Frame with Steel Wrap Cover |
|----------------|----------------------------------------------------|
| Series         | 2200, PR                                           |
| Туре           | Non-Directional, DC                                |