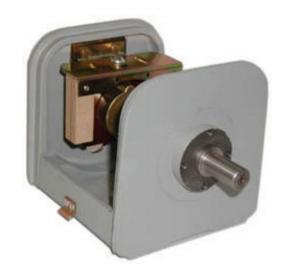

# HC00704840 SPD SWITCH 2200-PRD-031-22

By Hubbell Industrial Controls (ICD) Catalog # HC00704840

TYPE 2200 SPEED RESPONSIVE SWITCH, PR SERIES, CENTRIFUGAL ACTION, FLYWEIGHT OPERATED, NON-DIRECTIONAL SPDT-2 N.O./N.C. DC CONTACTS, AUTOMATIC RESET