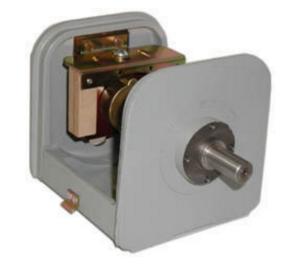

# HC00707310 SPD SWITCH 2200-PRS-031-01

By Hubbell Industrial Controls Catalog # HC00707310

TYPE 2200 SPEED RESPONSIVE SWITCH, PR SERIES, CENTRIFUGAL ACTION, FLYWEIGHT OPERATED, NON-DIRECTIONAL SPDT 2 N.O./N.C. AC CONTACTS, AUTOMATIC RESET

#### General

Enclosure Type Cast Iron End Plates & Frame

with Steel Wrap Cover

Series 2200, PR

Type Non-Directional, AC