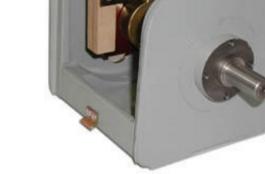

# HC00707503 SPD SWITCH 2200-PRDM-031-22

By Hubbell Industrial Controls Catalog # HC00707503

TYPE 2200 SPEED RESPONSIVE SWITCH, PR SERIES, CENTRIFUGAL ACTION, FLYWEIGHT OPERATED, DIRECTIONAL AND NON-DIRECTIONAL DC CONTACTS, AUTOMATIC RESET

#### General

Enclosure Type Cast Iron End Plates & Frame

with Steel Wrap Cover

Series 2200, PR

Type Directional And Non-

Directional, DC