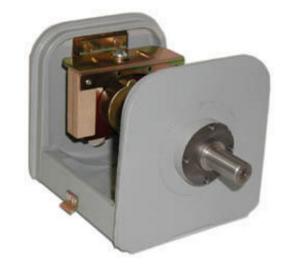

# HC00707524 SPD SWITCH 2200-PRS-031-11WPS

By Hubbell Industrial Controls Catalog # HC00707524

TYPE 2200 SPEED RESPONSIVE SWITCH, PR SERIES, CENTRIFUGAL ACTION, FLYWEIGHT OPERATED, NON-DIRECTIONAL SPDT 2 N.O./N.C. AC CONTACTS, AUTOMATIC RESET

#### General

Enclosure Type Cast Iron End Plates & Frame

with Steel Wrap Cover

Series 2200, PR

Type Non-Directional, AC