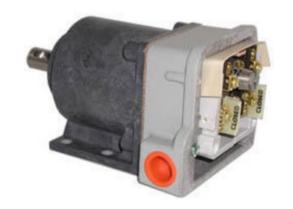

# HC00710366 SPD SWITCH 2210-132CC4MS

By Hubbell Industrial Controls (ICD) Catalog # HC00710366

TYPE 2210 SPEED RESPONSIVE SWITCH, C SERIES, CENTRIFUGAL ACTION, FLYWEIGHT OPERATED, NON-DIRECTIONAL AC OR DC CONTACTS, NEMA 4 WATERTIGHT, 1 MANUAL RESET, SINGLE SPEED RATIO INCREASED (2.94 TO 1)