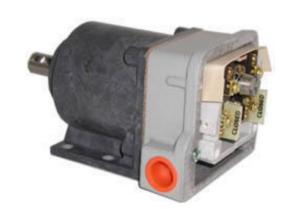

# HC00710367 SPD SWITCH 2210-132CC4MSS

By Hubbell Industrial Controls Catalog # HC00710367

TYPE 2210 SPEED RESPONSIVE SWITCH, C SERIES, CENTRIFUGAL ACTION, FLYWEIGHT OPERATED, NON-DIRECTIONAL AC OR DC CONTACTS, NEMA 4 WATERTIGHT, 1 MANUAL RESET, DOUBLE SPEED RATIO INCREASER (8.64 TO 1)

#### General

Enclosure Type Fiberglass Reinforced

Polyester Resin And/Or Cast

Aluminum

Series 2210, C

Type Non-Directional, AC/DC