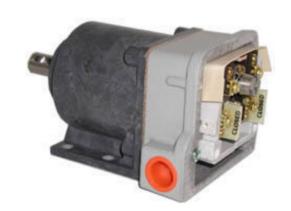

# HC00710369 SPD SWITCH 2210-132CC4SS

By Hubbell Industrial Controls Catalog # HC00710369

TYPE 2210 SPEED RESPONSIVE SWITCH, C SERIES, CENTRIFUGAL ACTION, FLYWEIGHT OPERATED, NON-DIRECTIONAL AC OR DC CONTACTS, NEMA 4 WATERTIGHT, DOUBLE SPEED RATIO INCREASED (8.64 TO 1)

## General

Enclosure Type Fiberglass Reinforced

Polyester Resin And/Or Cast

Aluminum

Series 2210, C

Type Non-Directional, AC/DC

### **Certifications and Compliance**

Enclosure NEMA Rating 4 WATERTIGHT