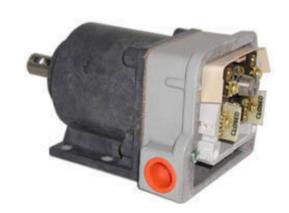

# HC00710406 SPD SWITCH 2210-132CC13

By Hubbell Industrial Controls Catalog # HC00710406

TYPE 2210 SPEED RESPONSIVE SWITCH, C SERIES, CENTRIFUGAL ACTION, FLYWEIGHT OPERATED, NON-DIRECTIONAL AC OR DC CONTACTS, NEMA 13 OILTIGHT

### General

Enclosure Type Fiberglass Reinforced

Polyester Resin And/Or Cast

Aluminum

Series 2210, C

Type Non-Directional, AC/DC