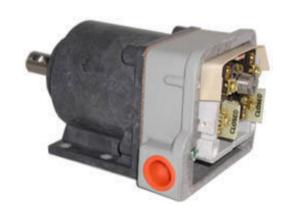

# HC00710411 SPD SWITCH 2210-132CC13FMS

By Hubbell Industrial Controls Catalog # HC00710411

TYPE 2210 SPEED RESPONSIVE SWITCH, C SERIES, CENTRIFUGAL ACTION, FLYWEIGHT OPERATED, NON-DIRECTIONAL AC OR DC CONTACTS, NEMA 13 OILTIGHT, FLANGE MOUNTED, 1 MANUAL RESET, SINGLE SPEED RATIO INCREASED (2.94 TO 1)

#### General

Enclosure Type Fiberglass Reinforced

Polyester Resin And/Or Cast

Aluminum

Series 2210, C

Type Non-Directional, AC/DC