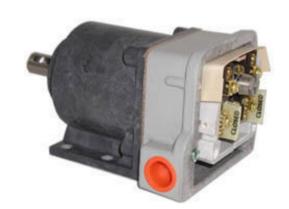

# HC00711083 SPD SWITCH 2210-142CC4MM

By Hubbell Industrial Controls Catalog # HC00711083

TYPE 2210 SPEED RESPONSIVE SWITCH, C SERIES, CENTRIFUGAL ACTION, FLYWEIGHT OPERATED, NON-DIRECTIONAL AC OR DC CONTACTS, NEMA 4 WATERTIGHT, 2 MANUAL RESETS

### General

Enclosure Type Fiberglass Reinforced

Polyester Resin And/Or Cast

Aluminum

Series 2210, C

Type Non-Directional, AC/DC