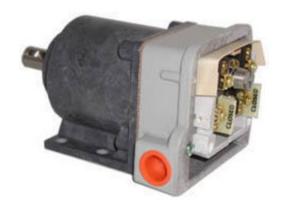

# HC00711126 SPD SWITCH 2210-142CC13

By Hubbell Industrial Controls (ICD) Catalog # HC00711126

TYPE 2210 SPEED RESPONSIVE SWITCH, C SERIES, CENTRIFUGAL ACTION, FLYWEIGHT OPERATED, NON-DIRECTIONAL AC OR DC CONTACTS, NEMA 13 OILTIGHT

#### General

Enclosure Type Fiberglass Reinforced Polyester

Resin And/Or Cast Aluminum

Series 2210, C

Type Non-Directional, AC/DC