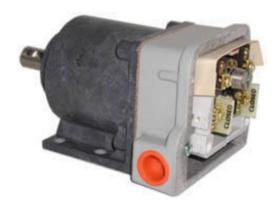

# HC00711139 SPD SWITCH 2210-142CC13S

By Hubbell Industrial Controls Catalog # HC00711139

TYPE 2210 SPEED RESPONSIVE SWITCH, C SERIES, CENTRIFUGAL ACTION, FLYWEIGHT OPERATED, NON-DIRECTIONAL AC OR DC CONTACTS, NEMA 13 OILTIGHT, SINGLE SPEED RATIO INCREASED (2.94 TO 1)