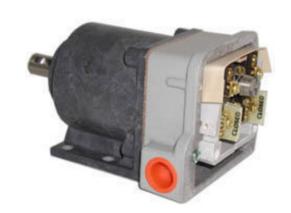

# HC00713286 SPD SWITCH 2210-232CC13

By Hubbell Industrial Controls Catalog # HC00713286

TYPE 2210 SPEED RESPONSIVE SWITCH, C SERIES, CENTRIFUGAL ACTION, FLYWEIGHT OPERATED, NON-DIRECTIONAL AC OR DC CONTACTS, NEMA 13 OILTIGHT

### General

Enclosure Type Fiberglass Reinforced

Polyester Resin And/Or Cast

Aluminum

Series 2210, C

Type Non-Directional, AC/DC