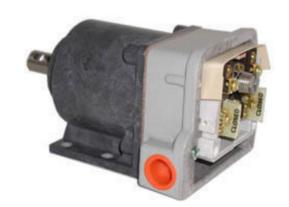

# HC00713298 SPD SWITCH 2210-232CC13MSS

By Hubbell Industrial Controls Catalog # HC00713298

TYPE 2210 SPEED RESPONSIVE SWITCH, C SERIES, CENTRIFUGAL ACTION, FLYWEIGHT OPERATED, NON-DIRECTIONAL AC OR DC CONTACTS, NEMA 13 OILTIGHT, FLANGE MOUNTED, 1 MANUAL RESET, SINGLE SPEED RATIO INCREASED (2.94 TO 1)

#### General

Enclosure Type Fiberglass Reinforced

Polyester Resin And/Or Cast

Aluminum

Series 2210, C

Type Non-Directional, AC/DC