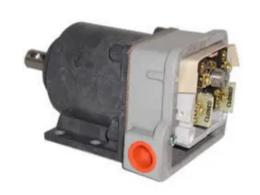

## HC00713299 SPD SWITCH 2210-232CC13S

By Hubbell Industrial Controls (ICD) Catalog # HC00713299

CENTRIFUGAL ACTION, FLYWEIGHT OPERATED, NON-DIRECTIONAL AC OR DC CONTACTS, NEMA 13 OILTIGHT, SINGLE SPEED RATIO INCREASED (2.94 TO 1)

Catalog Number HC00713299

**Enclosure Type** Fiberglass Reinforced Polyester

Resin And/Or Cast Aluminum

2210, C Series

Туре Non-Directional, AC/DC

**Electrical Ratings** 

Current / Amperage Rating 10 A **Current Rating** 10 A