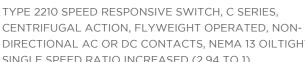

## HC00713299 SPD SWITCH 2210-232CC13S

By Hubbell Industrial Controls (ICD) Catalog # HC00713299

CENTRIFUGAL ACTION, FLYWEIGHT OPERATED, NON-DIRECTIONAL AC OR DC CONTACTS, NEMA 13 OILTIGHT, SINGLE SPEED RATIO INCREASED (2.94 TO 1)

Catalog Number HC00713299

**Enclosure Type** Fiberglass Reinforced Polyester

Resin And/Or Cast Aluminum

2210, C Series

Туре Non-Directional, AC/DC

**Electrical Ratings** 

Current / Amperage Rating 10 A **Current Rating** 10 A