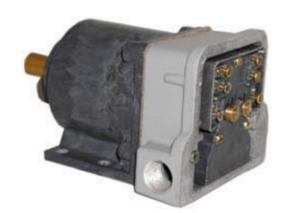

# HC00720740 SPD SWITCH 2220-111CC7S

By Hubbell Industrial Controls Catalog # HC00720740

TYPE 2220 SPEED RESPONSIVE SWITCH, F SERIES, FLUID/EDDY CURRENT ACTIVATED, DIRECTIONAL AC CONTACTS, NEMA 7 EXPLOSION-PROOF CLASS 1 GROUPS C OR D, SINGLE SPEED RATIO INCREASED (2.94 TO 1)

#### General

Enclosure Type Fiberglass Reinforced

Polyester Resin And/Or Cast

Aluminum

Series 2220, F

Type Directional AC Contacts

## **Certifications and Compliance**

Enclosure NEMA Rating 7 EXPLOSION-PROOF, CLASS

1, GRP C, D