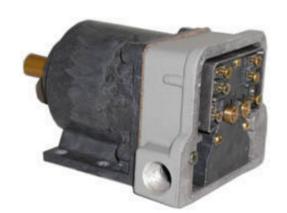

# HC00721940 SPD SWITCH 2220-112CC9S

By Hubbell Industrial Controls Catalog # HC00721940

TYPE 2220 SPEED RESPONSIVE SWITCH, F SERIES, FLUID/EDDY CURRENT ACTIVATED, DIRECTIONAL AC CONTACTS, NEMA 9 EXPLOSION-PROOF CLASS 2 GROUPS E, F, OR G, SINGLE SPEED RATIO INCREASED (2.94 TO 1)

#### General

Enclosure Type Fiberglass Reinforced

Polyester Resin And/Or Cast

Aluminum

Series 2220, F

Type Directional AC Contacts