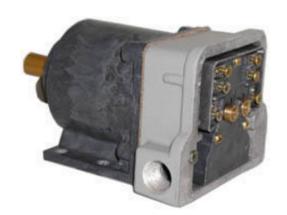

# HC00723300 SPD SWITCH 2220-121CC13

By Hubbell Industrial Controls Catalog # HC00723300

TYPE 2220 SPEED RESPONSIVE SWITCH, F SERIES, FLUID/EDDY CURRENT ACTIVATED, DIRECTIONAL AC CONTACTS, NEMA 13 OILTIGHT

#### General

Enclosure Type Fiberglass Reinforced

Polyester Resin And/Or Cast

Aluminum

Series 2220, F

Type Directional AC Contacts

## **Certifications and Compliance**

Enclosure NEMA Rating 13 STANDARD