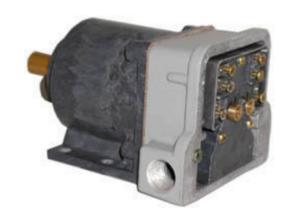

# HC00726340 SPD SWITCH 2220-221CC13S

By Hubbell Industrial Controls Catalog # HC00726340

TYPE 2220 SPEED RESPONSIVE SWITCH, F SERIES, FLUID/EDDY CURRENT ACTIVATED, DIRECTIONAL AC CONTACTS, NEMA 13 OILTIGHT, SINGLE SPEED RATIO INCREASED (2.94 TO 1)

#### General

Enclosure Type Fiberglass Reinforced

Polyester Resin And/Or Cast

Aluminum

Series 2220, F

Type Directional AC Contacts